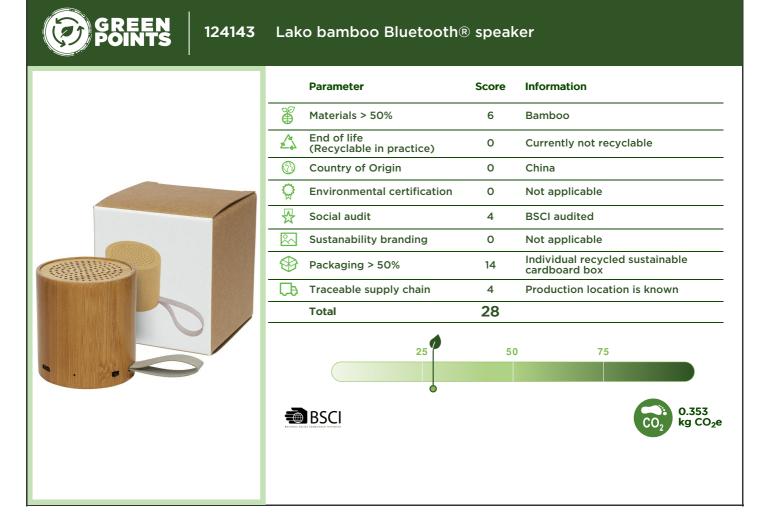

| How do we score the 8 parameters?          |                                                                                  |                                                                             |                                                                                                                 |                                                                                                                                                          |               |        |                |
|--------------------------------------------|----------------------------------------------------------------------------------|-----------------------------------------------------------------------------|-----------------------------------------------------------------------------------------------------------------|----------------------------------------------------------------------------------------------------------------------------------------------------------|---------------|--------|----------------|
| Element                                    | Score 0                                                                          | Score 2                                                                     | Score 5                                                                                                         | Score 7                                                                                                                                                  | Max.<br>score | Weight | Total<br>score |
| Materials >50%                             | Class 4 (e.g. virgin<br>plastic)                                                 | Class 3 (e.g. bamboo)                                                       | Class 2 (e.g. organic<br>cotton)                                                                                | Class 1 (e.g. recycled plastic)                                                                                                                          | 7             | 3      | 21             |
| End of life<br>(Recyclable in<br>practice) |                                                                                  | >90% materials<br>recyclable in EU with<br>clear explanation to end<br>user | 100% recyclable in EU<br>with clear explanation to<br>end user (mono materials)                                 | Circular (second life) take<br>back systems in place (PF or<br>partner)                                                                                  | 7             | 2      | 14             |
| Country of Origin                          | EPI score below 40                                                               | EPI score between 41-59                                                     | EPI score between 60-69                                                                                         | EPI score above 70                                                                                                                                       | 7             | 1      | 7              |
| Environmental certification                |                                                                                  | OEKO-TEX <sup>®</sup> , part of BCI,<br>IBD Organic, OCS<br>Blended         | STeP by OEKO-TEX <sup>®</sup> ,<br>BlueSign <sup>®</sup> , PETA-Approved<br>Vegan, Soil Association,<br>OCS 100 | DETO TO ZERO by OEKO-<br>TEX <sup>®</sup> , C2C, GRS <sup>®</sup> , GOTS <sup>®</sup> ,<br>RCS, Carbon Neutral, FSC <sup>®</sup> ,<br>PEFC <sup>TM</sup> | 7             | 1      | 7              |
| Social audit                               |                                                                                  | 3 <sup>rd</sup> party audit<br>(membership) (BSCI,<br>SMETA, SA8000, WRAP)  | 3 <sup>rd</sup> party audit high<br>ranking (A/B or Gold etc.)                                                  | FWF, Fairtrade, B Corp,<br>Ethical Trading Initiative                                                                                                    | 7             | 2      | 14             |
| Sustainable branding                       |                                                                                  |                                                                             | Eco passport by<br>OEKO-TEX <sup>®</sup>                                                                        | GOTS <sup>®</sup> , GRS <sup>®</sup>                                                                                                                     | 7             | 1      | 7              |
| Packaging >50%                             | Class 4                                                                          | Class 3 (no virgin<br>plastics)                                             | Class 2 (no virgin plastics)                                                                                    | Class 1 (no virgin plastics)                                                                                                                             | 7             | 2      | 14             |
| Traceable supply<br>chain                  | TIER 1:<br>Vendor is a trader<br>using multiple<br>factories (not<br>identified) | TIER 2:<br>Production location<br>(factory) is known                        | TIER 3 (and beyond):<br>The raw material and<br>processing suppliers are<br>known                               | The whole supply chain is<br>known and can be proven<br>through technology or<br>certification (from raw<br>material to product)                         | 7             | 2      | 14             |
| Total                                      |                                                                                  |                                                                             |                                                                                                                 |                                                                                                                                                          | 56            |        | 98             |